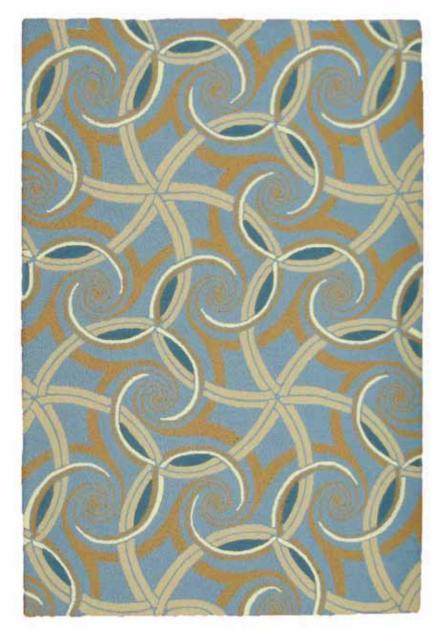

## SWIRL SM

## COLORWAYS

VANILLA PARFAIT

AUTUMN

WINTER

SPRING

VANILLA

CHOCOLATE

COLORWAY: SUMMER

SIZE: 3'X8'6"

\*colors may vary

\*available in several colors and other rug sizes

## MATERIALS:

100% Semi Worsted New Zealand wool H450 weight with latex backing. Cut and loop pile with pencil carvings.

The Swirl SM rugs feature an even surface of loop pile with plush cut pile accents with an allover motion effect. Made from the highest quality wool, the Aspen runner is hand tufted by experienced craftsmen that bring tradition and originality to this contemporary rug. Slight variations in color and design are normal. Our Rug Recycling R-3Iniative applies to all dps rugs.