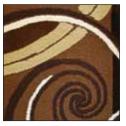

#### COLORWAYS

DOGWOOD

AUTUMN

WINTER

SPRING

VANILLA

CHOCOLATE

## MATERIALS:

100% Semi Worsted New Zealand wool H450 weight with latex backing. Cut and loop pile with pencil carvings.

Filled with movement, color and texture, our bi-level Swirl rugs with cut pile accents are striking additions to any interior. The Swirl runner is hand tufted by experienced craftsmen that bring tradition and originality to this contemporary rug. Slight variations in color and design are normal. Our Rug Recycling Iniative applies to all dps rugs.