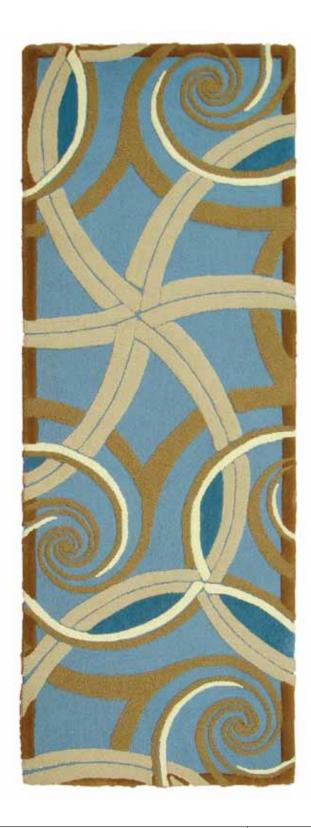

# SWIRL RUNNER

### COLORWAY: SUMMER

#### SIZE: 3'X8'6"

\*colors may vary \*available in several colors and other rug sizes

## MATERIALS:

100% Semi Worsted New Zealand wool H450 weight with latex backing. Cut and loop pile with pencil carvings.

Filled with movement, color and texture, our bi-level Swirl rugs with cut pile accents are striking additions to any interior. The Swirl runner is hand tufted by experienced craftsmen that bring tradition and originality to this contemporary rug. Slight variations in color and design are normal. Our Rug Recycling Iniative applies to all dps rugs.