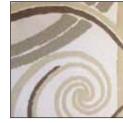

#### COLORWAYS

DOGWOOD

AUTUMN

WINTER

SPRING

VANILLA

CHOCOLATE

## MATERIALS:

100% Semi Worsted New Zealand wool H450 weight with latex backing. Cut and loop pile with pencil carvings.

Filled with movement, color and texture, our bi-level Swirl rugs with cut pile accents are striking additions to any interior. The Swirl runner is hand tufted by experienced craftsmen that bring tradition and originality to this contemporary rug. Slight variations in color and design are normal. Our Rug Recycling Iniative applies to all dps rugs.