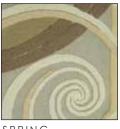

#### COLORWAYS

DOGWOOD

AUTUMN

WINTER

SPRING

VANILLA

CHOCOLATE

## MATERIALS:

100% Semi Worsted New Zealand wool H450 weight with latex backing. Cut and loop pile with pencil carvings.

Filled with movement, color and texture, our bi-level Swirl rugs with cut pile accents are striking additions to any interior. The Swirl runner is hand tufted by experienced craftsmen that bring tradition and originality to this contemporary rug. Slight variations in color and design are normal. Our Rug Recycling Iniative applies to all dps rugs.