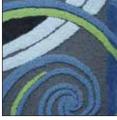

### COLORWAY: SUMMER

## MATERIALS:

100% Semi Worsted New Zealand wool H450 weight with latex backing. Cut and loop pile with pencil carvings.

Filled with movement, color and texture, our bi-level Swirl rugs with cut pile accents are striking additions to any interior. The Swirl runner is hand tufted by experienced craftsmen that bring tradition and originality to this contemporary rug. Slight variations in color and design are normal. Our Rug Recycling Iniative applies to all dps rugs.