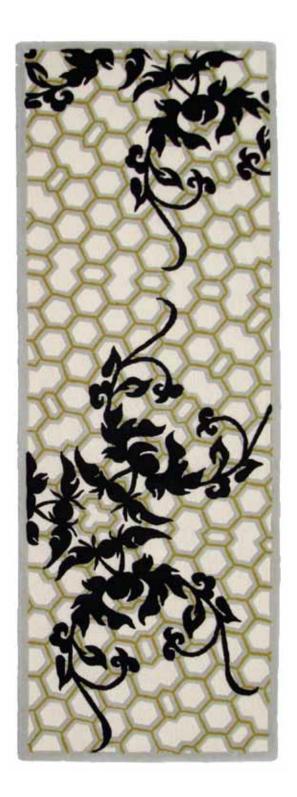

## LOTUS RUNNER

## COLORWAY: DANISH MORNING

100% Semi Worsted New Zealand wool H450 weight with latex backing. Cut and loop pile with pencil carvings.

The bold Lotus rugs cleverly combine cut and loop, high and low pile in distince color combinations for a dynamic and harmonious composition. The Lotus runner is hand tufted by experienced craftsmen that bring tradition and originality to this contemporary rug. Slight variations in color and design are normal. Our Rug Recycling Iniative applies to all dps rugs. R - 5