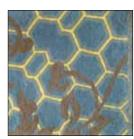

## COLORWAY: DANISH MORNING

SIZE: 3'X8'6"

\*colors may vary

\*available in several colors and other rug sizes

## MATERIALS:

100% Semi Worsted New Zealand wool H450 weight with latex backing. Cut and loop pile with pencil carvings.

The bold Lotus rugs cleverly combine cut and loop, high and low pile in distince color combinations for a dynamic and harmonious composition. The Lotus runner is hand tufted by experienced craftsmen that bring tradition and originality to this contemporary rug. Slight variations in color and design are normal. Our Rug Recycling Iniative applies to all dps rugs.