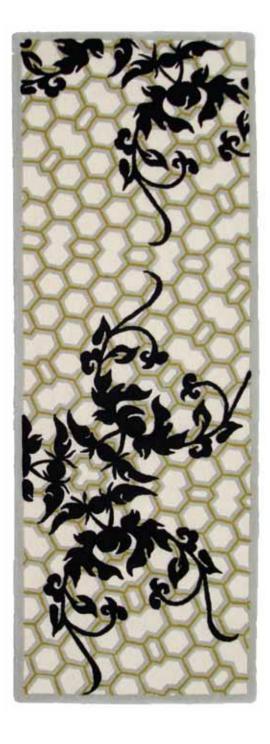

## COLORWAY: DANISH MORNING

SIZE: 3'X8'6"

\*colors may vary

\*available in several colors and other rug sizes

## MATERIALS:

100% Semi Worsted New Zealand wool H450 weight with latex backing. Cut and loop pile with pencil carvings.

The bold Lotus rugs cleverly combine cut and loop, high and low pile in distince color combinations for a dynamic and harmonious composition. The Lotus runner is hand tufted by experienced craftsmen that bring tradition and originality to this contemporary rug. Slight variations in color and design are normal. Our Rug Recycling Iniative applies to all dps rugs.