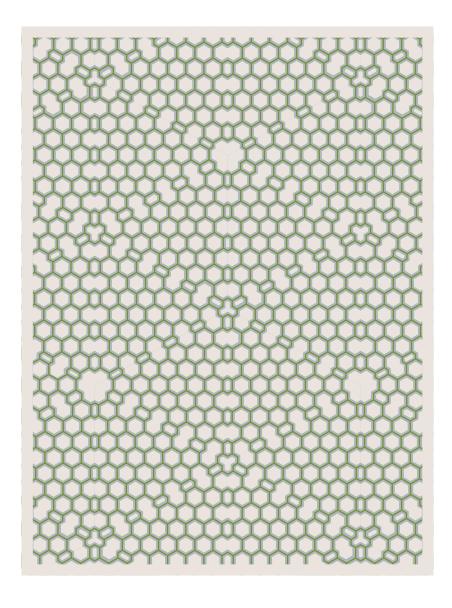

## HEXAGON MUTATION

## COLORWAY: DANISH MORNING

SIZE: 8'x10'

\*colors may vary

\*available in several colors and other rug sizes