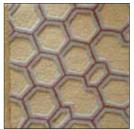

## HEXAGON MUTATION

## COLORWAY: DANISH MORNING

SIZE: 8'x10'

\*colors may vary

\*available in several colors and other rug sizes

## MATERIALS:

100% Semi Worsted New Zealand wool H450 weight with latex backing.

The bold Lotus rugs cleverly combine cut and loop, high and low pile in distince color combinations for a dynamic and harmonious composition. The Lotus runner is hand tufted by experienced craftsmen that bring tradition and originality to this contemporary rug. Slight variations in color and design are normal. Our Rug Recycling Iniative applies to all dps rugs.