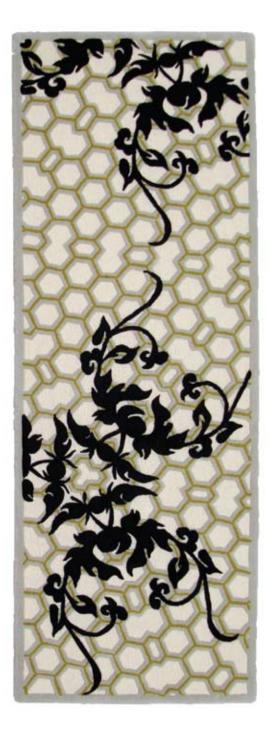

## LOTUS FLUSH

## COLORWAY: DANISH MORNING

Shown in

SIZE: 3'X8'6"

\*available in various colors and sizes

\*colors may have slight variations

\*custom colorway available

## MATERIALS:

100% New Zealand wool H450 weight with latex backing. Cut and loop pile with carvings.

The bold Lotus rugs have distinct color combinations for a dynamic and harmonious composition. The Lotus runner is hand tufted by experienced craftsmen that bring tradition and originality to this contemporary rug. Slight variations in color and design are normal. Our Rug Recycling Initiative applies to all dps rugs.