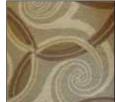

## SWIRL SM

## COLORWAYS

VANILLA PARFAIT

AUTUMN

WINTER

SPRING

VANILLA

CHOCOLATE

COLORWAY: SUMMER

SIZE: 3'X8'6"

\*colors may vary

\*available in several colors and other rug sizes

## MATERIALS:

100% Semi Worsted New Zealand wool H450 weight with latex backing. Cut and loop pile with pencil carvings.

The Swirl SM rugs feature an even surface of loop pile with plush cut pile accents with an all over motion effect. Made from the highest quality wool, the Aspen runner is hand tufted by experienced craftsmen that bring tradition and originality to this contemporary rug. Slight variations in color and design are normal. Our Rug Recycling R-3Initiative applies to all dps rugs.