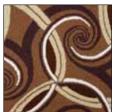

## SWIRL SM

## COLORWAYS

VANILLA PARFAIT

AUTUMN

WINTER

SPRING

VANILLA

CHOCOLATE

COLORWAY: SUMMER

SIZE: 3'X8'6"

\*colors may vary

\*available in several colors and other rug sizes

## MATERIALS:

100% Semi Worsted New Zealand wool H450 weight with latex backing. Cut and loop pile with pencil carvings.

The Swirl SM rugs feature an even surface of loop pile with plush cut pile accents with an all over motion effect. Made from the highest quality wool, the Aspen runner is hand tufted by experienced craftsmen that bring tradition and originality to this contemporary rug. Slight variations in color and design are normal. Our Rug Recycling R-3Initiative applies to all dps rugs.