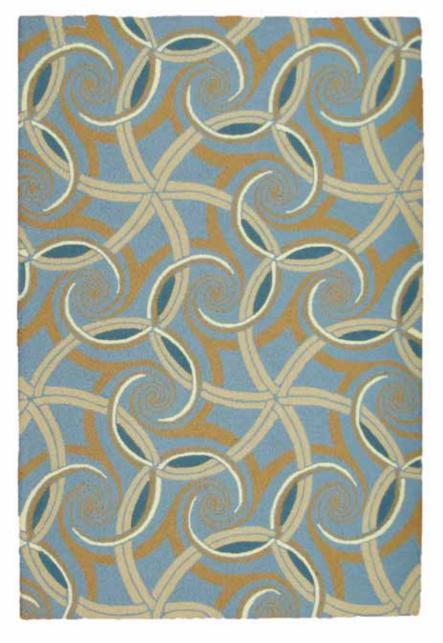

## SWIRL SM

## COLORWAYS

VANILLA PARFAIT

AUTUMN

WINTER

SPRING

VANILLA

CHOCOLATE

COLORWAY: SUMMER

SIZE: 3'X8'6"

\*colors may vary

\*available in several colors and other rug sizes

## MATERIALS:

100% Semi Worsted New Zealand wool H450 weight with latex backing. Cut and loop pile with pencil carvings.

The Swirl SM rugs feature an even surface of loop pile with plush cut pile accents with an all over motion effect. Made from the highest quality wool, the Aspen runner is hand tufted by experienced craftsmen that bring tradition and originality to this contemporary rug. Slight variations in color and design are normal. Our Rug Recycling R-3Initiative applies to all dps rugs.