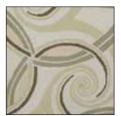

## SWIRL SM

## COLORWAYS

VANILLA PARFAIT

AUTUMN

WINTER

SPRING

VANILLA

CHOCOLATE

COLORWAY: SUMMER

SIZE: 3'X8'6"

\*colors may vary

\*available in several colors and other rug sizes

## MATERIALS:

100% Semi Worsted New Zealand wool H450 weight with latex backing. Cut and loop pile with pencil carvings.

The Swirl SM rugs feature an even surface of loop pile with plush cut pile accents with an all over motion effect. Made from the highest quality wool, the Aspen runner is hand tufted by experienced craftsmen that bring tradition and originality to this contemporary rug. Slight variations in color and design are normal. Our Rug Recycling R-3Initiative applies to all dps rugs.