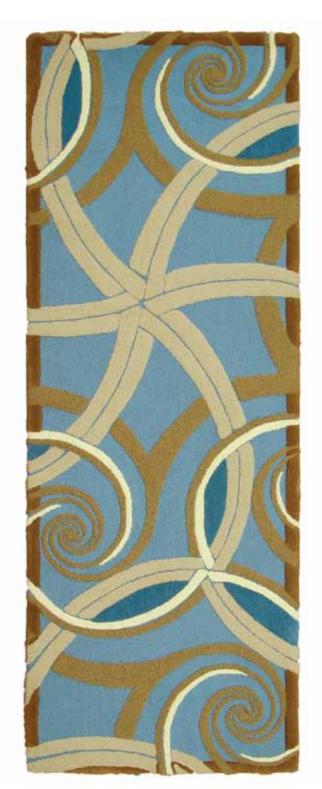

## SWIRL RUNNER

SIZE: 3'X8'6"

\*colors may vary

\*available in several colors and other rug sizes

## MATERIALS:

100% Semi Worsted New Zealand wool H450 weight with latex backing. Cut and loop pile with pencil carvings.

Filled with movement, color and texture, our bi-level Swirl rugs with cut pile accents are striking additions to any interior. The Swirl runner is hand tufted by experienced craftsmen that bring tradition and originality to this contemporary rug. Slight variations in color and design are normal. Our Rug Recycling Initiative applies to all dps rugs.