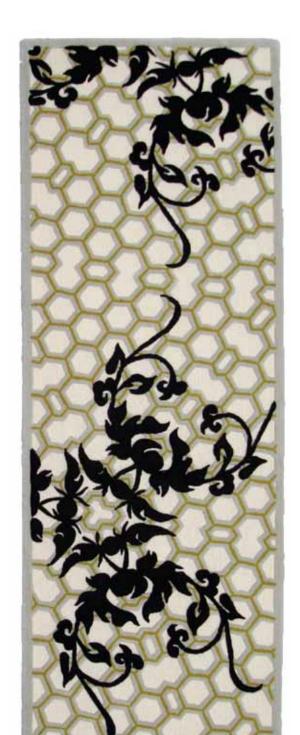

## LOTUS RUNNER

## COLORWAY: DANISH MORNING

SIZE: 3'X8'6"

\*colors may vary

\*available in several colors and other rug sizes

## MATERIALS:

100% Semi Worsted New Zealand wool H450 weight with latex backing. Cut and loop pile with pencil carvings.

The bold Lotus rugs cleverly combine cut and loop, high and low pile in distinct color combinations for a dynamic and harmonious composition. The Lotus runner is hand tufted by experienced craftsmen that bring tradition and originality to this contemporary rug. Slight variations in color and design are normal. Our Rug Recycling Initiative applies to all dps rugs.