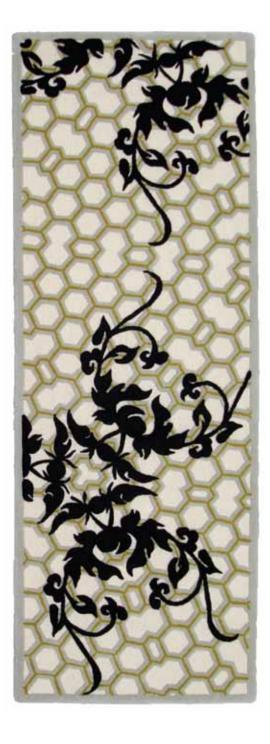

## LOTUS FLUSH

## COLORWAY: DANISH MORNING

SIZE: 3'X8'6"

\*colors may vary

\*available in several colors and other rug sizes

## MATERIALS:

100% Semi Worsted New Zealand wool H450 weight with latex backing. Cut and loop pile with pencil carvings.

The bold Lotus rugs cleverly combine cut and loop, high and low pile in distinct color combinations for a dynamic and harmonious composition. The Lotus runner is hand tufted by experienced craftsmen that bring tradition and originality to this contemporary rug. Slight variations in color and design are normal. Our Rug Recycling Initiative applies to all dps rugs.