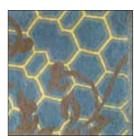

## COLORWAY: DANISH MORNING

SIZE: 3'X8'6"

\*colors may vary

\*available in several colors and other rug sizes

## MATERIALS:

100% Semi Worsted New Zealand wool H450 weight with latex backing. Cut and loop pile with pencil carvings.

The bold Lotus rugs cleverly combine cut and loop, high and low pile in distinct color combinations for a dynamic and harmonious composition. The Lotus runner is hand tufted by experienced craftsmen that bring tradition and originality to this contemporary rug. Slight variations in color and design are normal. Our Rug Recycling Initiative applies to all dps rugs.