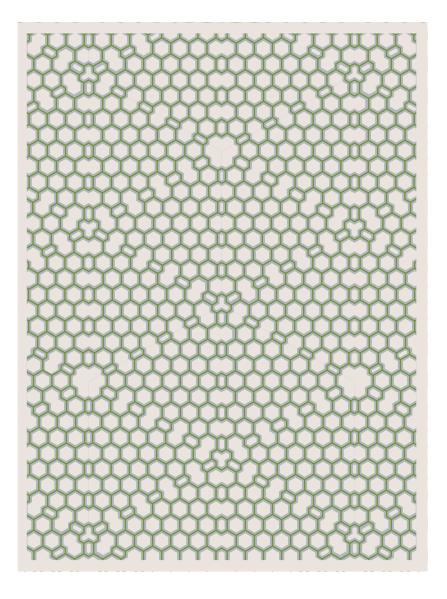

## HEXAGON MUTATION

## COLORWAY: DANISH MORNING

SIZE: 8'x10'

\*colors may vary

\*available in several colors and other rug sizes

## MATERIALS:

100% Semi Worsted New Zealand wool H450 weight with latex backing.

The Hexagon Mutation rug cleverly combines cut and loop pile in distinct color combinations for a dynamic and harmonious composition. Hexagon Mutation is hand tufted by experienced craftsmen that bring tradition and originality to this contemporary rug. Slight variations in color and design are normal. Our Rug Recycling Initiative R-6applies to all dps rugs.