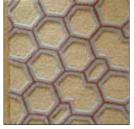

## HEXAGON MUTATION

## COLORWAY: DANISH MORNING

SIZE: 8'x10'

\*colors may vary

\*available in several colors and other rug sizes

## MATERIALS:

100% Semi Worsted New Zealand wool H450 weight with latex backing.

The Hexagon Mutation rug cleverly combines cut and loop pile in distinct color combinations for a dynamic and harmonious composition. Hexagon Mutation is hand tufted by experienced craftsmen that bring tradition and originality to this contemporary rug. Slight variations in color and design are normal. Our Rug Recycling Initiative R-6applies to all dps rugs.