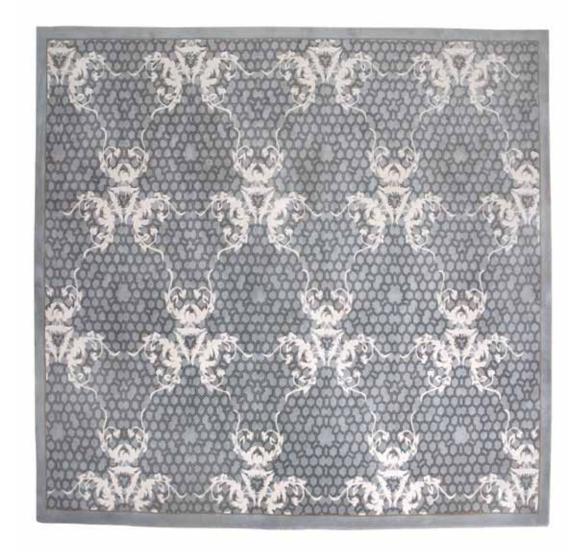

## LOTUS SILK

CORNFIELD

HONEY+LIME

CIDERMILL

SWAN

COLORWAY: SWAN

SIZES: 3'2"x10'2", 4'4"x6'4", 6'4"x8'10", 9'2"x12', 8'6"x11'8"

\*colors may vary

## MATERIALS:

Hand carved, hand spun, pot dyed, pure Tibetian wool and Chinese silk using Azo free swiss dyes.

Shown here in Swan colorway the exquisite Lotus Silk rugs are made in Nepal by experienced craftsmen. They are 100 knot, 5mm pile height, hand knotted Tibetan wool. Slight variations in color and design are normal. These rugs are

fair labor certified by Goodweave. Our Rug Recycling Initiative applies to all dps rugs.

R-4